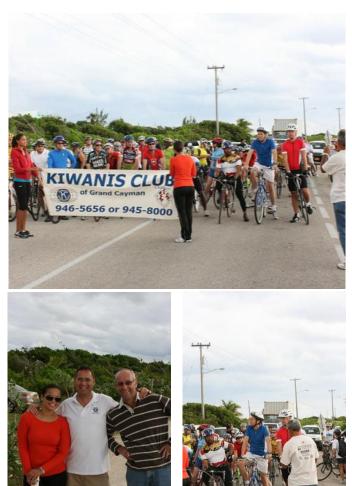

rather than the usual 9am to 9pm. Hungry Kids Don't Learn

Last Sunday's 2010 KiwaniBike raised over CI\$6,100 with a few cheques still to come in. Importantly, over 80 riders signed up the waiver forms at the start and we know that over 100 riders actually cycled the distance even if they did not directly take part. This represents a rebound from the dwindling numbers in recent years.

A few things may have contributed to this and the KiwaniBike committee will be analysing the event closely to see what changes have worked and what suggestions should be implemented in 2011 to get to a target of 200/20000—200 riders and CI\$20,000 in pledges collected.

His Excellency The Governor Duncan Taylor said he enjoyed the ride and would like to do it again next year. His bike and helmet, specially purchased for the event, were won by David Cooke (CI\$270 in pledges) in a draw of all riders with pledges exceeding CI\$100. David's wife now has the bike and will be joining David's pro-am cycling group.

Miss Cayman 2010, Cristin Alexander, who recently returned from world competition in China helped K Monique to start the event and then rode the entire distance on a bike hastily borrowed from PP Fay Anne.

KB Chair Monique, P Wiekert and Harm

Cayman Heart Fund will earn about CI\$3,000 from the event to help defray the costs of their educational programmes and clinics on cardiovascular health.

H.E. The Governor Duncan Taylor